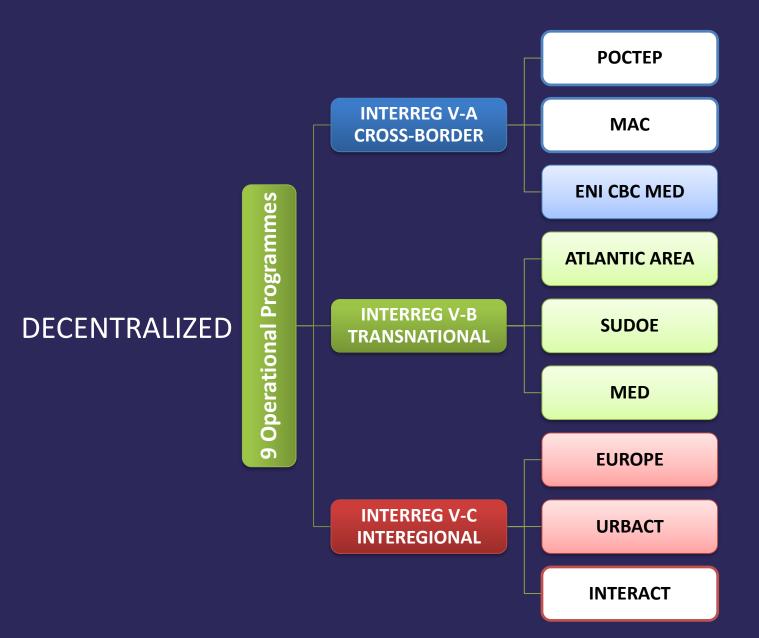

First Level Control System - Portugal







## FLC selection

Auditors request for inclusion in a list managed by NA

Verification of the auditors organization registration

**Training** 

Inclusion in the NA list

## Hiring

Public procurement process verification

**Contract Signing** 

## Financing

Through the project – External Expertise and Services







Percentage (100% or partial)

Quick and easy verification

Referring to real salary

Less documentation involved **1720 Hours** 

Easy verification but...

Difficult to quickly verify when salary updates are allowed

Complicated to apply to staffs with less than 12 months contracts

Time sheets - time-consuming

Contract. hours based on empl. contract

Relatively easy verification

Referring to the actual contractual situation

Time sheets - time-consuming

Employed on n