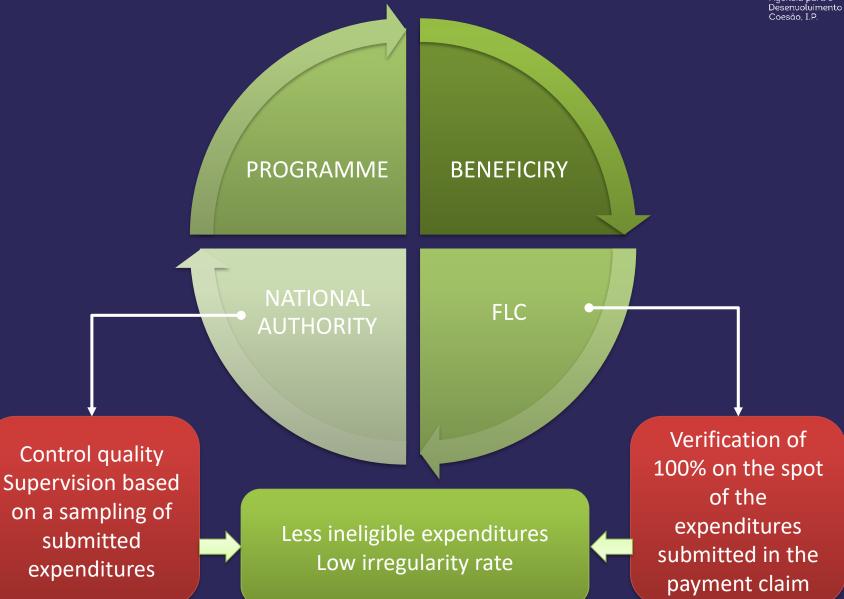

First Level Control System - Portugal







## FLC selection

Auditors request for inclusion in a list managed by NA

Verification of the auditors organization registration

**Training** 

Inclusion in the NA list

## Hiring

Public procurement process verification

**Contract Signing** 

## Financing

Through the project – External Expertise and Services







Percentage (100% or partial)

Quick and easy verification

Referring to real salary

Less documentation involved **1720 Hours** 

Easy verification but...

Difficult to quickly verify when salary updates are allowed

Complicated to apply to staffs with less than 12 months contracts

Time sheets - time-consuming

Contract. hours based on empl. contract

Relatively easy verification

Referring to the actual contractual situation

Time sheets - time-consuming

Employed on na hourly basis

Available but never used

In cooperation we change lives, we work hard for better regions and we touch people hearts.

Obrigado!