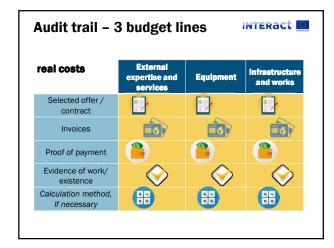

| Required documents                 | Real costs   |           |                        |                 |                                |              |      |
|------------------------------------|--------------|-----------|------------------------|-----------------|--------------------------------|--------------|------|
| depending on the                   | Full<br>time | Part time |                        |                 | Hourly                         | 20 %<br>flat | SSUC |
| reimbursement<br>option            |              | Fixed %   | 1720<br>hours/<br>year | Actual<br>hours | rate set<br>in the<br>contract | rate         |      |
| Employment/work contract           | 1            | 1         | 1                      | 1               | 1                              | Х            | 1    |
| Job description                    | 1            | 1         | 1                      | 1               | 1                              | Х            | 1    |
| Payslips                           | 1            | 1         | 1                      | 1               | 1                              | Х            | Х    |
| Data from time registration system | Х            | Х         | ✓                      | 1               | ✓                              | Х            | 1    |
| Proof of payment                   | 1            | 1         | 1                      | 1               | 1                              | Х            | Х    |