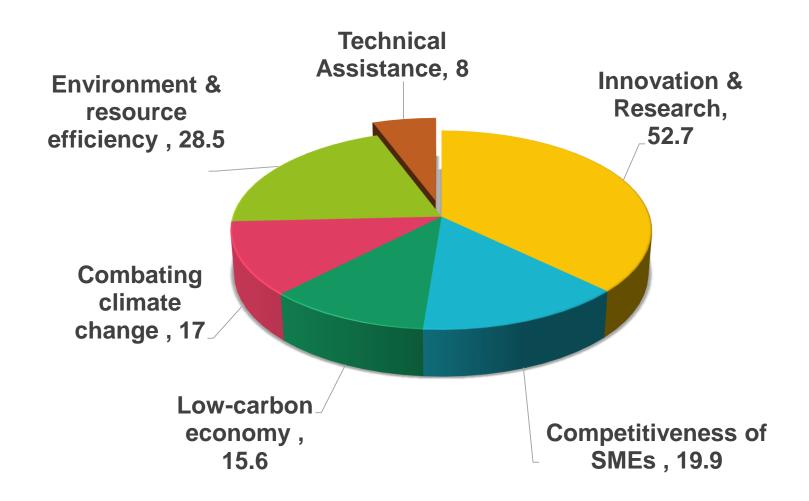

## The Interreg Sudoe Programme System: eSudoe

**Interact Meeting** 

Viena, 22 November 2017





## **SUDOE** eligible regions

All entities located in

 Spain – CCAA continental/Baleares/Ceuta/Mel illa

France – 6 regions

www.interreg-sudoe.eu

- Portugal Continental
- United Kingdom

  Gibraltar
- Principality of Andorra (can not receive ERDF assistance)

Other regions outside the Sudoe: Entities can not be beneficiaries, that is, receive funds. They may participate as associate partners (not benefiting from ERDF funding)

POITOU-CHARENTES LIMOUSII MIDI-PYRÉNÉE LANGUEDOC-ROUSSILLION NAVARRA CASTILLA Y LEÓN ARAGÓN CATALUÑA EXTREMADUR LISBOA COMUNIDAD VALENCIANA CASTILLA-LA MANCHA ALGARVE ANDALUCÍA



## The Sudoe budget (in euros)





## 5 Priority Axis + 1 priority for TA