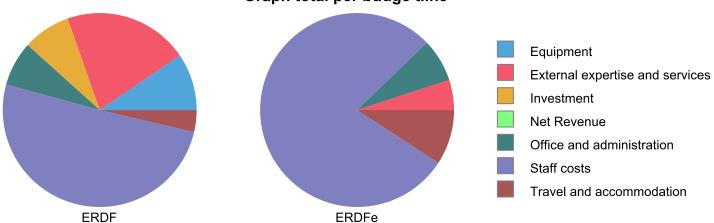

## Interreg NWE Programme statistics

Total budget per budget lines and funds

|       | Fund | Budget line                     | Total          |
|-------|------|---------------------------------|----------------|
| ERDF  |      |                                 |                |
|       |      | Equipment                       | €16,979,510.21 |
|       |      | External expertise and services | €37,218,769.36 |
|       |      | Investment                      | €14,176,763.30 |
|       |      | Net Revenue                     | €12,000.00     |
|       |      | Office and administration       | €13,274,000.31 |
|       |      | Staff costs                     | €90,262,668.14 |
|       |      | Travel and accommodation        | €6,505,212.82  |
| ERDFe |      |                                 |                |
|       |      | Equipment                       | €0.00          |
|       |      | External expertise and services | €31,234.56     |
|       |      | Office and administration       | €44,640.00     |
|       |      | Staff costs                     | €487,924.35    |
|       |      | Travel and accommodation        | €56,851.80     |