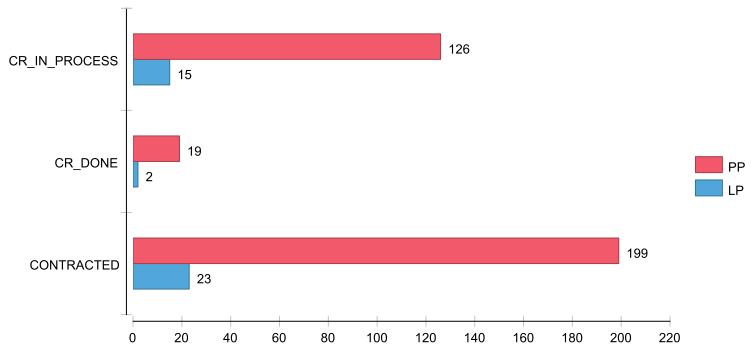

|
|       |      | Investment                      | €14,176,763.30 |
|       |      | Net Revenue                     | €12,000.00     |
|       |      | Office and administration       | €13,274,000.31 |
|       |      | Staff costs                     | €90,262,668.14 |
|       |      | Travel and accommodation        | €6,505,212.82  |
| ERDFe |      |                                 |                |
|       |      | Equipment                       | €0.00          |
|       |      | External expertise and services | €31,234.56     |
|       |      | Office and administration       | €44,640.00     |
|       |      | Staff costs                     | €487,924.35    |
|       |      | Travel and accommodation        | €56,851.80     |







## Number of partners per project status