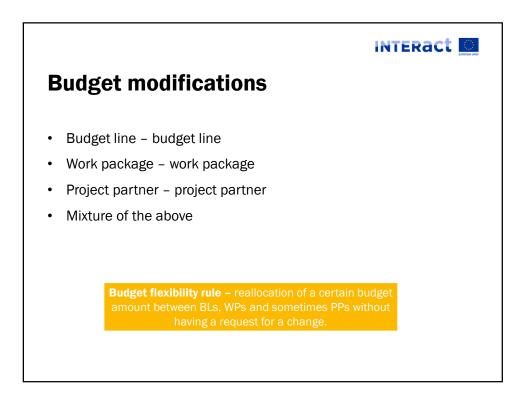

|  |
|--------------|----------------------------------------------------------------------------------------------------------------------------------------------------------------------------|--|
| Deviation    | Any departure from the original plan presented<br>in the AF. Minor modifications from the work<br>plan – do not require an 'official' change<br>procedure                  |  |
| Delay        | A period of time before an activity or delivery<br>occurs, when the activity or delivery will take<br>place later than originally planned. Departure<br>from the time plan |  |
| Modification | Change of the agreed-upon project scope as defined by the approved AF.                                                                                                     |  |