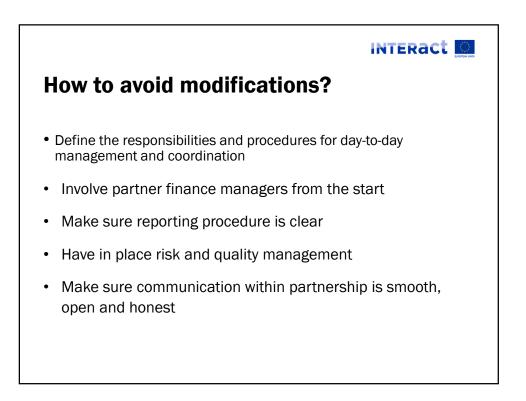

| Different    | levels of modifications                                                                                                                                                    |  |
|--------------|----------------------------------------------------------------------------------------------------------------------------------------------------------------------------|--|
| Deviation    | Any departure from the original plan presented<br>in the AF. Minor modifications from the work<br>plan – do not require an 'official' change<br>procedure                  |  |
| Delay        | A period of time before an activity or delivery<br>occurs, when the activity or delivery will take<br>place later than originally planned. Departure<br>from the time plan |  |
| Modification | Change of the agreed-upon project scope as defined by the approved AF.                                                                                                     |  |