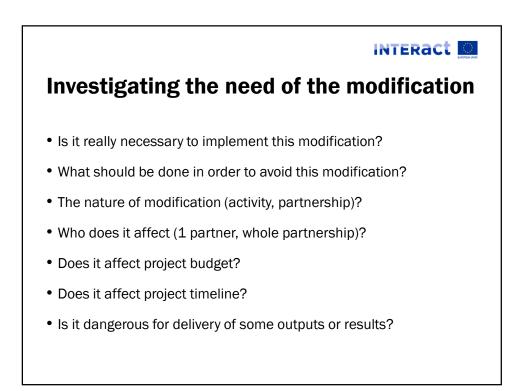

| Different    | levels of modifications                                                                                                                                                    |  |
|--------------|----------------------------------------------------------------------------------------------------------------------------------------------------------------------------|--|
| Deviation    | Any departure from the original plan presented<br>in the AF. Minor modifications from the work<br>plan – do not require an 'official' change<br>procedure                  |  |
| Delay        | A period of time before an activity or delivery<br>occurs, when the activity or delivery will take<br>place later than originally planned. Departure<br>from the time plan |  |
| Modification | Change of the agreed-upon project scope as defined by the approved AF.                                                                                                     |  |