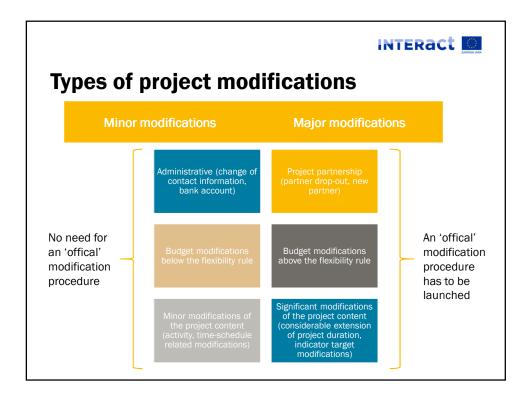

| Different    | levels of modifications                                                                                                                                                    |  |
|--------------|----------------------------------------------------------------------------------------------------------------------------------------------------------------------------|--|
| Deviation    | Any departure from the original plan presented<br>in the AF. Minor modifications from the work<br>plan – do not require an 'official' change<br>procedure                  |  |
| Delay        | A period of time before an activity or delivery<br>occurs, when the activity or delivery will take<br>place later than originally planned. Departure<br>from the time plan |  |
| Modification | Change of the agreed-upon project scope as defined by the approved AF.                                                                                                     |  |