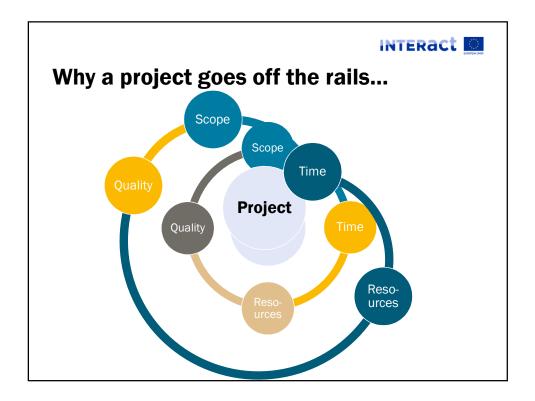

| Different    | levels of modifications                                                                                                                                                    |  |
|--------------|----------------------------------------------------------------------------------------------------------------------------------------------------------------------------|--|
| Deviation    | Any departure from the original plan presented<br>in the AF. Minor modifications from the work<br>plan – do not require an 'official' change<br>procedure                  |  |
| Delay        | A period of time before an activity or delivery<br>occurs, when the activity or delivery will take<br>place later than originally planned. Departure<br>from the time plan |  |
| Modification | Change