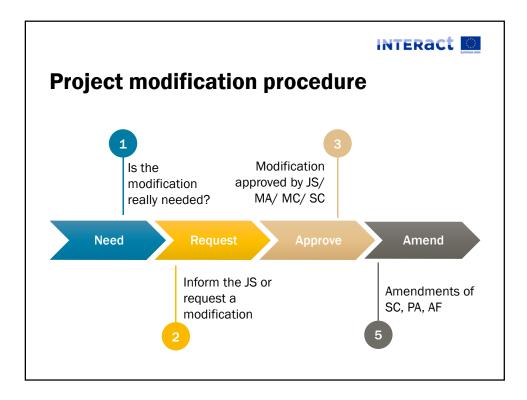

| Different    | levels of modifications                                                                                                                                                    |  |
|--------------|----------------------------------------------------------------------------------------------------------------------------------------------------------------------------|--|
| Deviation    | Any departure from the original plan presented<br>in the AF. Minor modifications from the work<br>plan – do not require an 'official' change<br>procedure                  |  |
| Delay        | A period of time before an activity or delivery<br>occurs, when the activity or delivery will take<br>place later than originally planned. Departure<br>from the time plan |  |
| Modification | Change of the agreed-upon project scope as defined by the approved AF.                                                                                                     |  |