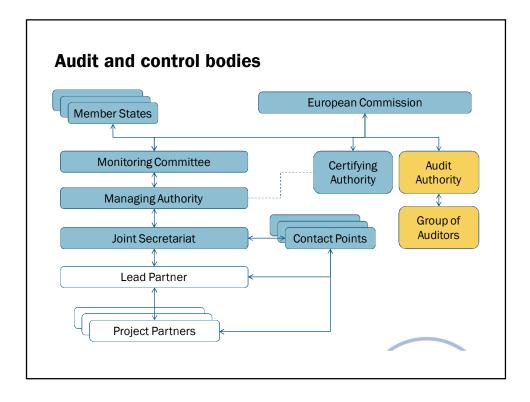

| Function                                      | Responsibility                                                                                                                |
|-----------------------------------------------|-------------------------------------------------------------------------------------------------------------------------------|
| Works independently                           | Verifies the successful<br>implementation                                                                                     |
| Located in the same<br>Member State as the MA | Ensures that audits are carried out<br>on:<br>• management and control system,<br>• sample of operations<br>• annual accounts |
|                                               |                                                                                                                               |
|                                               |                                                                                                                               |

| Function                                           | Responsibility                              |
|----------------------------------------------------|---------------------------------------------|
| Supports Audit Authority                           | Performs and organises second level control |
| Representatives from each country in the programme |                                             |
|                                                    |                                             |
|                                                    |                                             |
|                                                    |                                             |