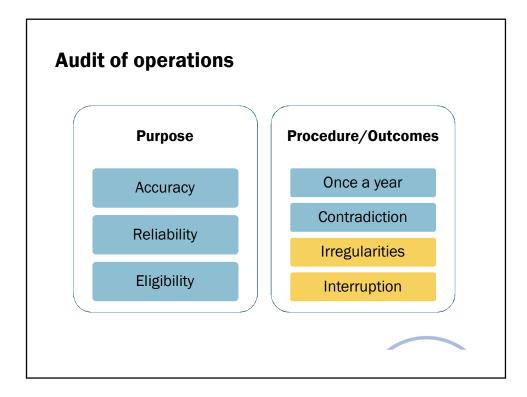

|

| Function                                           | Responsibility                              |
|----------------------------------------------------|---------------------------------------------|
| Supports Audit Authority                           | Performs and organises second level control |
| Representatives from each country in the programme |                                             |
|                                                    |                                             |
|                                                    |                                             |
|                                                    |                                             |